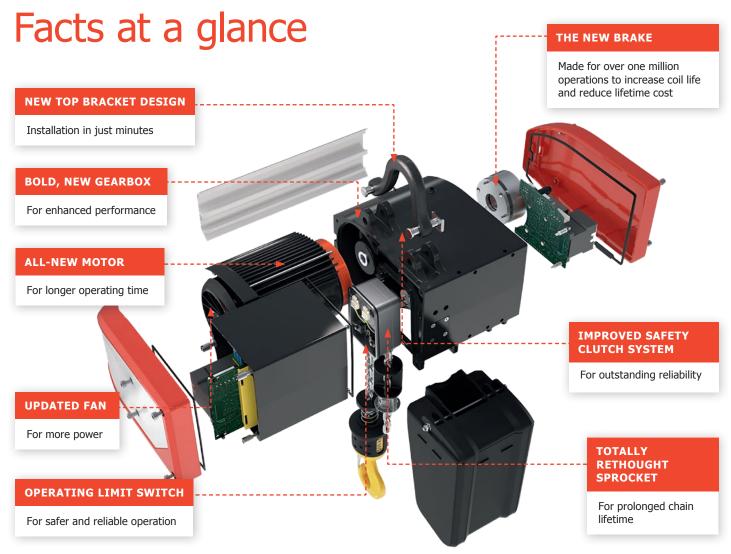

## Experience the difference

The new Konecranes C-series is our most advanced electrical chain hoist to date and the latest push in our continuous development. Built smart with the toughness, precision and reliability of our Core of Lifting components, it's designed for over a million operations. With the new Konecranes C-series hoist, you get a combination of ultimate usability, enhanced performance and the optimal lifetime value.